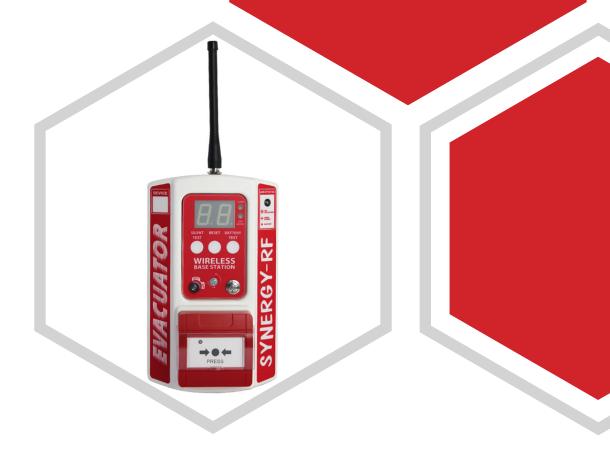

## **EVACAUTOR SYNERGY-RF BASE STATION**

Product Description Category 1 radio module

Independently tested to RED Directive

CE RoHs and EMC Compliant 25mm Bright LED display unit Automatic battery low indication

Completely wireless operation (No mains required)

'Plug and play' simple self installation

Low maintenance costs
Silent range test facility

85dB Buzzer

## Specification:

| Product Code:        | FMCEVASYNBS                  |
|----------------------|------------------------------|
| IP Rating:           | N/A Indoor use only          |
| Power Source:        | FMCEVAWBPACK2, FMCEVAWBPACK3 |
| Number of Zones:     | 16                           |
| Number of Devices:   | 40                           |
| Dimensions & Weight: | H 165 x W 165 x D 145 1.6Kg  |